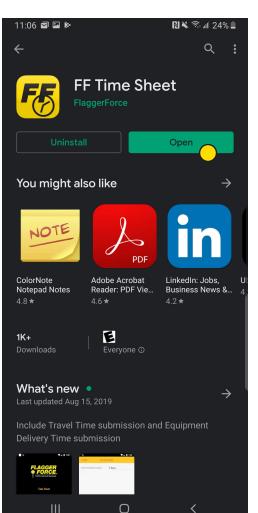

## **APPS FOR OPERATIONS**

#### Time Sheet for Android



Time Sheet is a mandatory app for field employees. Based on your position, you can use Time Sheet to track and submit your time worked on the job, travel time, and equipment delivery time.

Follow the directions below to download and install the Time Sheet app for **Android** devices. Contact employee services with any questions—717.461.7650 and press option 6 for technology.



Search for "FF Time Sheet" in the Google Play store and install the app





Open the app



Allow FF Time Sheet to access your location





## **APPS FOR OPERATIONS**

#### Time Sheet for Android



Time Sheet is a mandatory app for field employees. Based on your position, you can use Time Sheet to track and submit your time worked on the job, travel time, and equipment delivery time.

Follow the directions below to download and install the Time Sheet app for **Android** devices. Contact employee services with any questions—717.461.7650 and press option 6 for technology.



Sign in using your Azure ID login information. Your Azure ID is: Firstname.Lastname@FlaggerForce.net

| 11.07      |                               | 🛯 🌂 🗟 💷 24% 🛢                          |
|------------|-------------------------------|----------------------------------------|
|            |