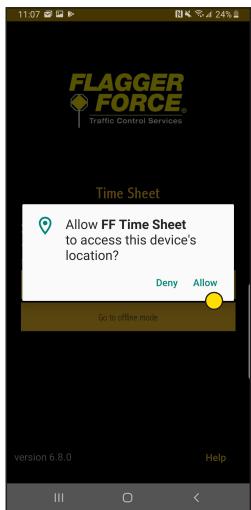

## **APPS FOR OPERATIONS**

#### Time Sheet for Android



Time Sheet is a mandatory app for field employees. Based on your position, you can use Time Sheet to track and submit your time worked on the job, travel time, and equipment delivery time.

Follow the directions below to download and install the Time Sheet app for **Android** devices. Contact employee services with any questions—717.461.7650 and press option 6 for technology.



Search for "FF Time Sheet" in the Google Play store and install the app





Open the app



Allow FF Time Sheet to access your location





## **APPS FOR OPERATIONS**

#### Time Sheet for Android



Time Sheet is a mandatory app for field employees. Based on your position, you can use Time Sheet to track and submit your time worked on the job, travel time, and equipment delivery time.

Follow the directions below to download and install the Time Sheet app for **Android** devices. Contact employee services with any questions—717.461.7650 and press option 6 for technology.



Sign in using your Azure ID login information. Your Azure ID is: Firstname.Lastname@FlaggerForce.net

| 11.07      |                               | 🛯 🌂 🗟 💷 24% 🛢                          |
|------------|-------------------------------|----------------------------------------|
|            |                               |