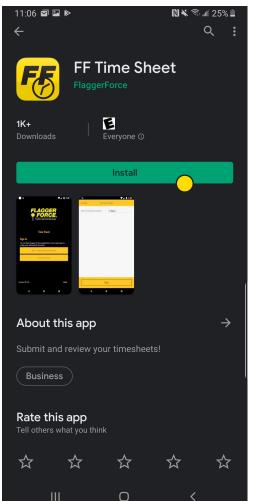

Follow the directions below to download and install the Time Sheet app for **Android** devices. Contact employee services with any questions—717.461.7650 and press option 6 for technology.

Search for "FF Time Sheet" in the Google Play store and install the app