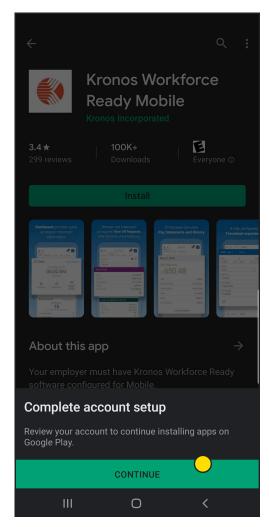

Install the app

 $\rightarrow$ 

Tap "Continue" to complete the account setup

Depending on your device, you may not need to do steps 3 or 4.