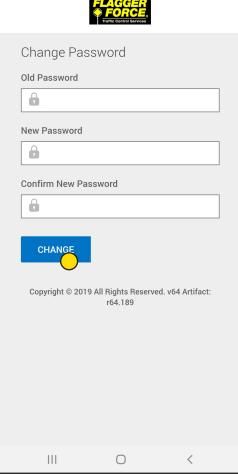

Follow the directions below to download and install KRONOS Workforce Ready for **Android** devices. Contact employee services with any questions—717.461.7650 and press option 6 for technology.

Login using your payroll account username and password

Change your password

N 🗙 🖘 📶 86% 🗖

Configure and verify your account —we recommend using Text Message to receive the code. Press continue and log in

| 8:59 🖬 🖬                                               | AGGER<br>FORCE,<br>raffic Control Services | R 🔌 🗟 💵 29    | 9% 🔔 | 9:58 🎽                                                |
|--------------------------------------------------------|--------------------------------------------|---------------|------|-------------------------------------------------------|
| Log In<br>Username<br>Password<br>Copyright © 2019 All | Forgot                                     | 8:59 AM [EDT] | ]    | Change<br>Old Passw<br>New Passw<br>Confirm N<br>Chan |
|                                                        | 0                                          | <             |      | =                                                     |

New hire? Please see the handout provided during your New Hire Orientation.

Current employees needing username or password assistance, please call 717.461.7650 and press option 4 or 6.

Please note, your "old password" is your current password.