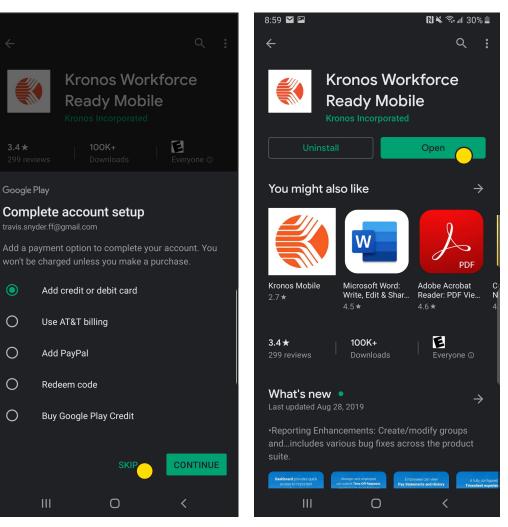

Ο

Ο

Ο

Complete account setup

Add credit or debit card

Use AT&T billing

Add PayPal

Redeem code

Buy Google Play Credit

Tap "Skip" to complete the account setup, ignoring the payment option setup

**Ready Mobile** 

Open the app

Select "North America" and enter "INPTCS" for the **Company Shortname** 

Depending on your device, you may not need to do steps 3 or 4.