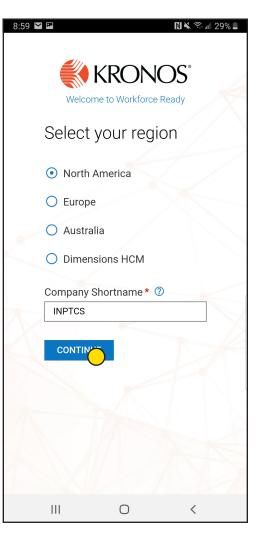

Buy Google Play Credit

Tap "Skip" to complete the account setup, ignoring the payment option setup

**Ready Mobile** 

Open the app

Select "North America" and enter "INPTCS" for the **Company Shortname** 

Depending on your device, you may not need to do steps 3 or 4.