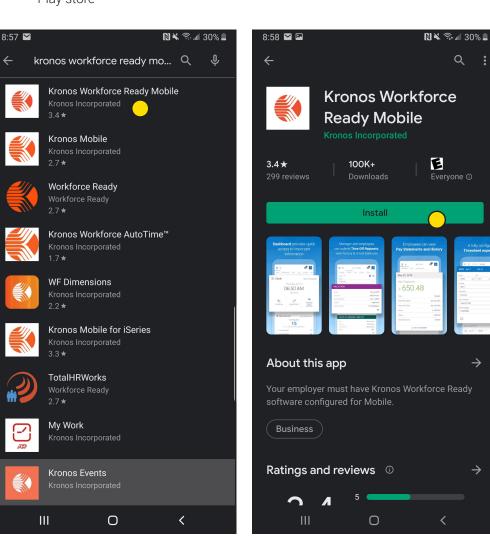

Follow the directions below to download and install KRONOS Workforce Ready for Android devices. Contact employee services with any questions-717.461.7650 and press option 6 for technology.

Search for "KRONOS Workforce Ready Mobile" in the Google Play store

Install the app

 $\rightarrow$ 

Tap "Continue" to complete the account setup

Depending on your device, you may not need to do steps 3 or 4.