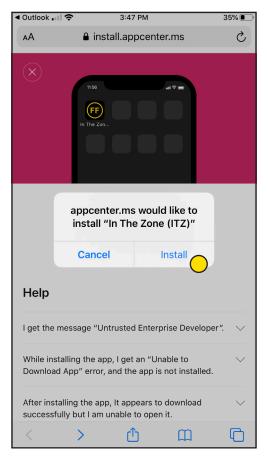

Install In The Zone (ITZ)

Tap "Install" on the app.center.ms pop up

In The Zone (ITZ) is loading -return to your home screen

ITZ for iPhone

Download In The Zone (ITZ) to access job resources, to get company updates, and to connect with co-workers.