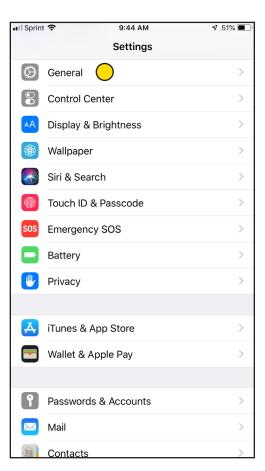

Scroll down and tap
Device Management

Tap Traffic Control Services, LLC

"Trust" Traffic Control Services, LLC

Please note that once you go through the "trust" process for one of our apps on an iPhone device, you may not need to for the other apps.