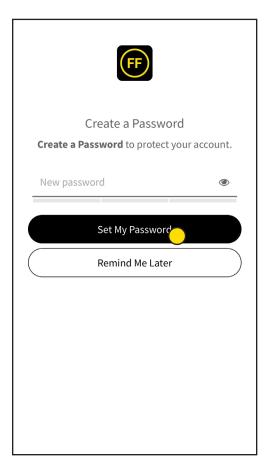

below to download and install ITZ for **iPhone** devices. Contact employee services with any questions—717.461.7650 and press option 6 for technology.



App is now verified—return to your home screen



Tap on the app to open and log in. Login Information

- Username is: Firstname\_Lastname (ex. John\_Doe)
- Password is: F1@gg3r123









Please contact employee services if you need assistance with your ITZ login information.



ITZ for iPhone



Download In The Zone (ITZ) to access job resources, to get company updates, and to connect with co-workers.

Follow the directions below to download and install ITZ for **iPhone** devices. Contact employee services with any questions—717.461.7650 and press option 6 for technology.

13

Create a new password to protect your account and log in



## **DOWNLOAD & INSTALL COMPLETE!**



Contact employee services with any questions —717.461.7650 and press option 6 for technology.