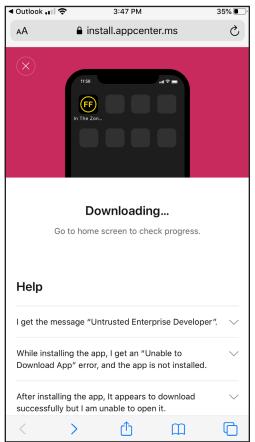

Install In The Zone (ITZ)

Tap "Install" on the app.center.ms pop up

In The Zone (ITZ) is loading -return to your home screen

ITZ for iPhone

Download In The Zone (ITZ) to access job resources, to get company updates, and to connect with co-workers.