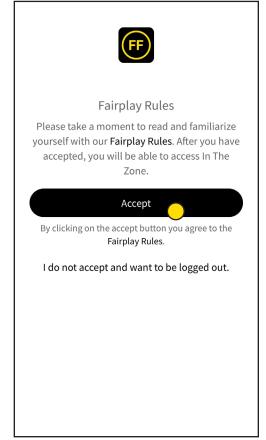

App is now verified—return to your home screen

Tap on the app to open and log in. Login Information

- Username is: Firstname\_Lastname (ex. John\_Doe)
- Password is: F1@gg3r123

Please contact employee services if you need assistance with your ITZ login information.