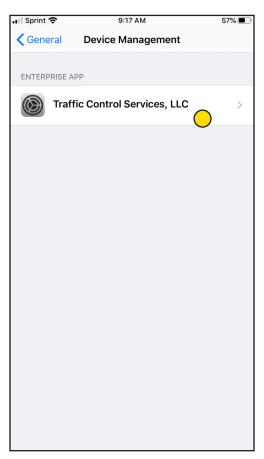

Scroll down and tap
Device Management

Tap Traffic Control Services, LLC

"Trust" Traffic Control Services, LLC

Please note that once you go through the "trust" process for one of our apps on an iPhone device, you may not need to for the other apps.