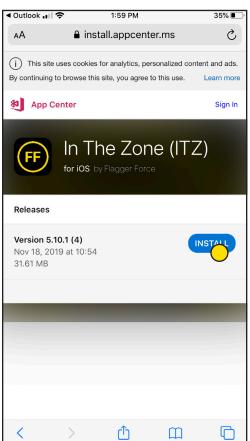

ITZ for iPhone

Download In The Zone (ITZ) to access job resources, to get company updates, and to connect with co-workers.

Follow the directions below to download and install ITZ for iPhone devices. Contact employee services with any questions-717.461.7650 and press option 6 for technology.

Install In The Zone (ITZ)

Tap "Install" on the app.center.ms pop up

In The Zone (ITZ) is loading -return to your home screen

ITZ for iPhone

Download In The Zone (ITZ) to access job resources, to get company updates, and to connect with co-workers.