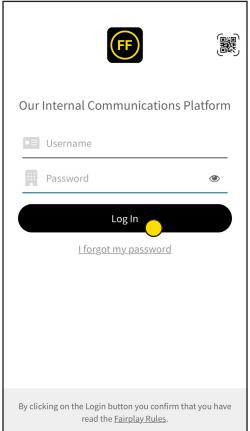

App is now verified—return to your home screen

Tap on the app to open and log in. Login Information

- Username is: Firstname\_Lastname (ex. John\_Doe)
- Password is: F1@gg3r123

Please contact employee services if you need assistance with your ITZ login information.