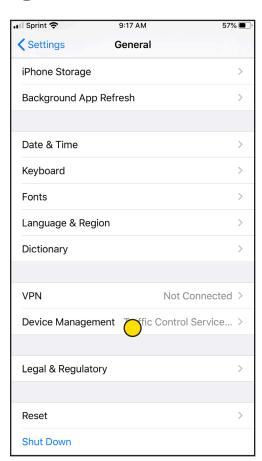

Scroll down and tap
Device Management

Tap Traffic Control Services, LLC

"Trust" Traffic Control Services, LLC

Please note that once you go through the "trust" process for one of our apps on an iPhone device, you may not need to for the other apps.