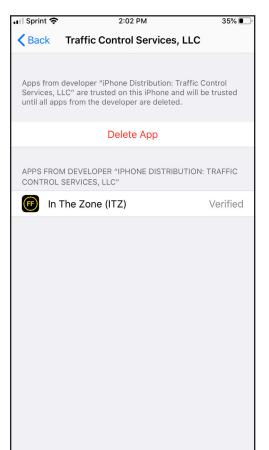

App is now verified—return to your home screen

Tap on the app to open and log in. Login Information

- Username is: Firstname\_Lastname (ex. John\_Doe)
- Password is: F1@gg3r123

Please contact employee services if you need assistance with your ITZ login information.