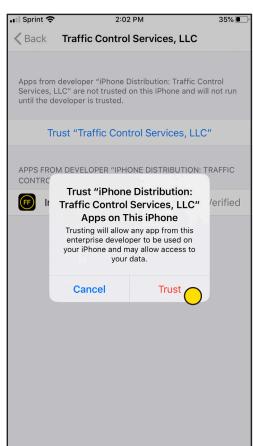

Scroll down and tap
Device Management

Tap Traffic Control Services, LLC

"Trust" Traffic Control Services, LLC

Please note that once you go through the "trust" process for one of our apps on an iPhone device, you may not need to for the other apps.