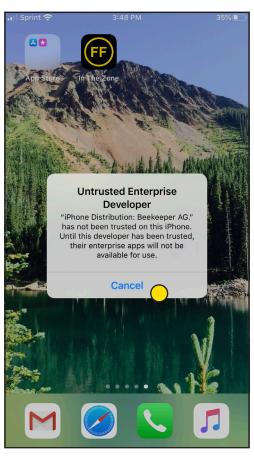

Scroll down and tap
Device Management

Tap Traffic Control Services, LLC

"Trust" Traffic Control Services, LLC

Please note that once you go through the "trust" process for one of our apps on an iPhone device, you may not need to for the other apps.