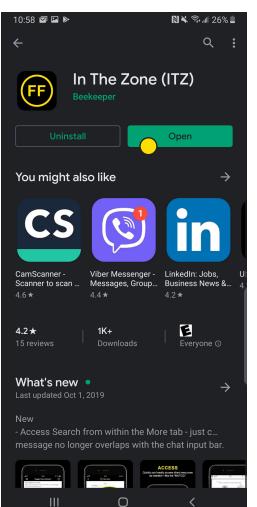

Search for "In The Zone (ITZ)" in the Google Play store and install the app

- Login Information

  Username is:
  Firstname\_Lastname
  - (ex. John\_Doe)
  - Password is: F1@gg3r123