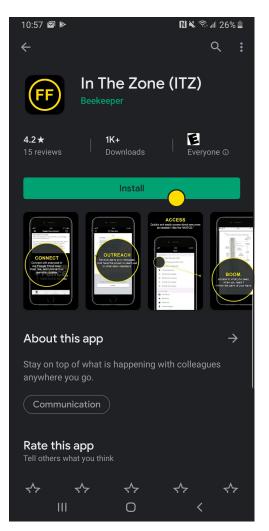

Search for "In The Zone (ITZ)" in the Google Play store and install the app

- Login Information

  Username is:
  Firstname\_Lastname
  - (ex. John\_Doe)
  - Password is: F1@gg3r123