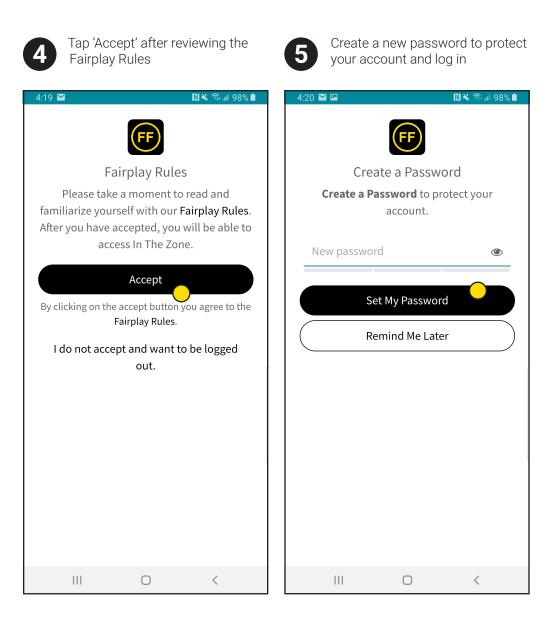

## **APPS FOR COMMUNICATION**

**ITZ** for Android

Download In The Zone (ITZ) to access job resources, to get company updates, and to connect with co-workers.

Follow the directions below to download and install ITZ for **Android** devices. Contact employee services with any questions—717.461.7650 and press option 6 for technology.

## APPS FOR COMMUNICATION

ITZ for Android

Download In The Zone (ITZ) to access job resources, to get company updates, and to connect with co-workers.

Follow the directions below to download and install ITZ for **Android** devices. Contact employee services with any questions—717.461.7650 and press option 6 for technology.