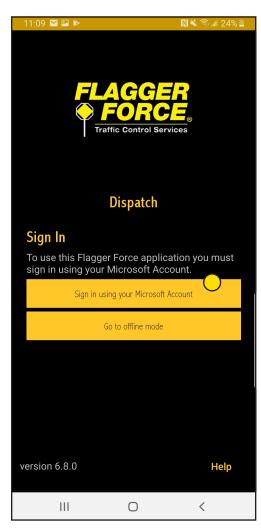

Sign in using your Azure ID login information.
Your Azure ID is:
Firstname.Lastname@FlaggerForce.net

Please contact employee services to get your Azure ID login information.

**DOWNLOAD & INSTALL COMPLETE!**