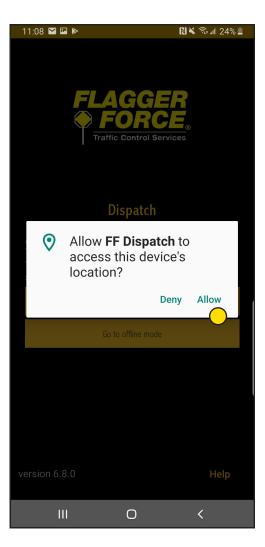

1

Search for "FF Dispatch" in the Google Play store and install the app

Open the app