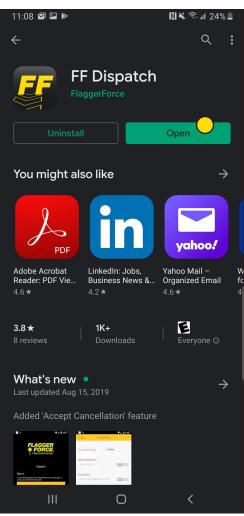

1

Search for "FF Dispatch" in the Google Play store and install the app

Open the app