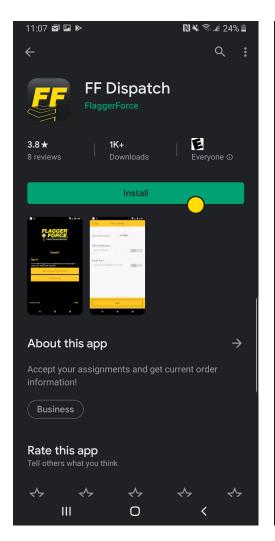

1

Search for "FF Dispatch" in the Google Play store and install the app

Open the app